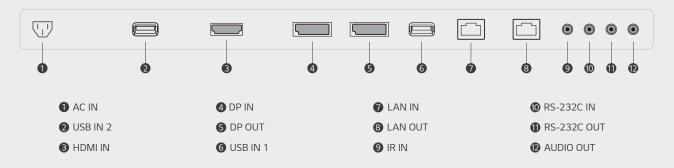

#### CONNECTIVITY

\* Jack Panels may differ from the above image, so please contact LG sales team to verify before ordering.