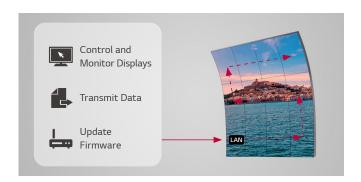

# LAN Daisy Chain Management

The LAN daisy chain allows users to control and monitor displays, transmit data and even update firmware all at once, reducing management burden.