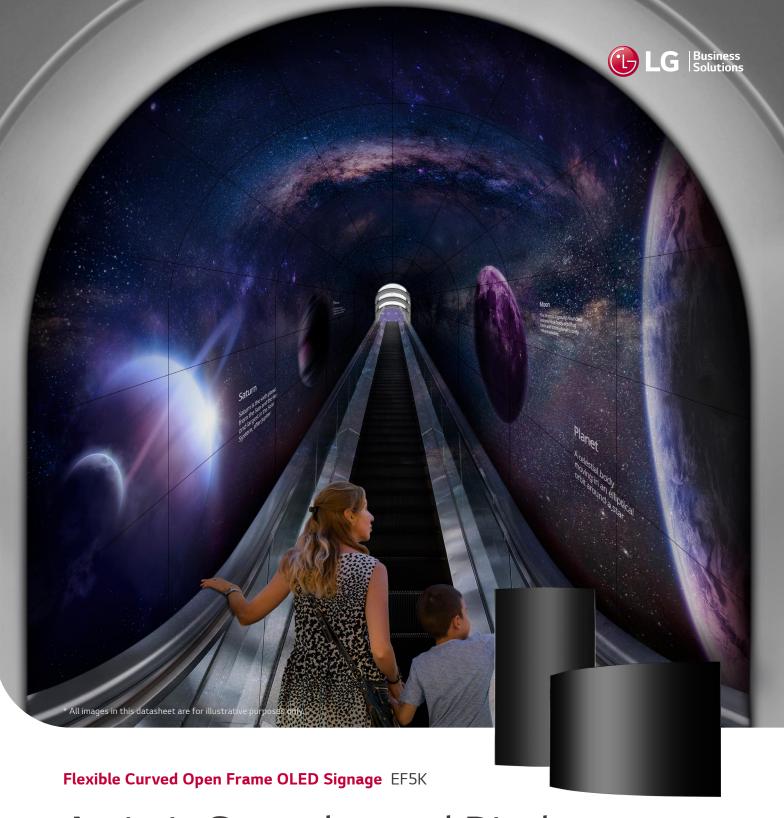

# Artistic Space beyond Display LG OLED Signage

Unrivaled Picture Quality

Space-fitting Design

On-site Customization

| EFOR              |                                |
|-------------------|--------------------------------|
| Screen Size       | 55"                            |
| Panel Technology  | OLED                           |
| Native Resolution | 1,920 × 1,080 (FHD)            |
| Brightness        | 150 / 400 nit (APL 100% / 25%) |
| Contrast Ratio    | 150,000 : 1                    |
| Response Time     | 1 ms (G to G), 8 ms (MPRT)     |

#### On-site Customization

The EF5K series enables a completely new approach for innovative and flexible designs. Its optional "Curvature Calibrator(CC)\*" supports the coordination of displays with various convex and concave curvature, depending on the requirements. This makes it possible to rapidly respond to changes on-site, making it easier to successfully build an eye-catching landmark.

\* A Curvature Calibrator needs to be purchased separately. Please contact your regional LG sales representatives for details.