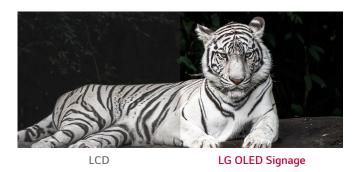

#### Absolute Black

Equipped with over 8 million self-lighting pixels operating individually, LG OLED Signage reproduces absolute blacks with no light bleed and offers infinite contrast.