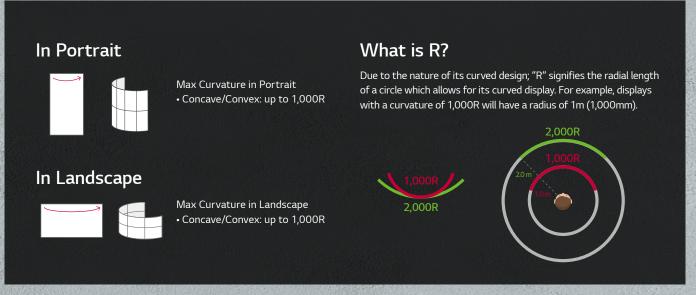

#### On-site Customization

The EF5K series enables a completely new approach for innovative and flexible designs. Its optional "Curvature Calibrator(CC)\*" supports the coordination of displays with various convex and concave curvature, depending on the requirements. This makes it possible to rapidly respond to changes on-site, making it easier to successfully build an eye-catching landmark.