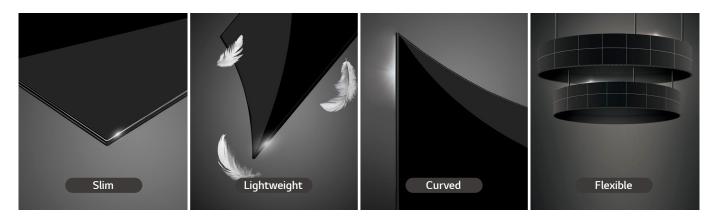

## Splendid Design

LG OLED technology doesn't require a backlight unit nor a liquid crystal layer so it offers a flexible design with unbelievably lightweight and slim features.