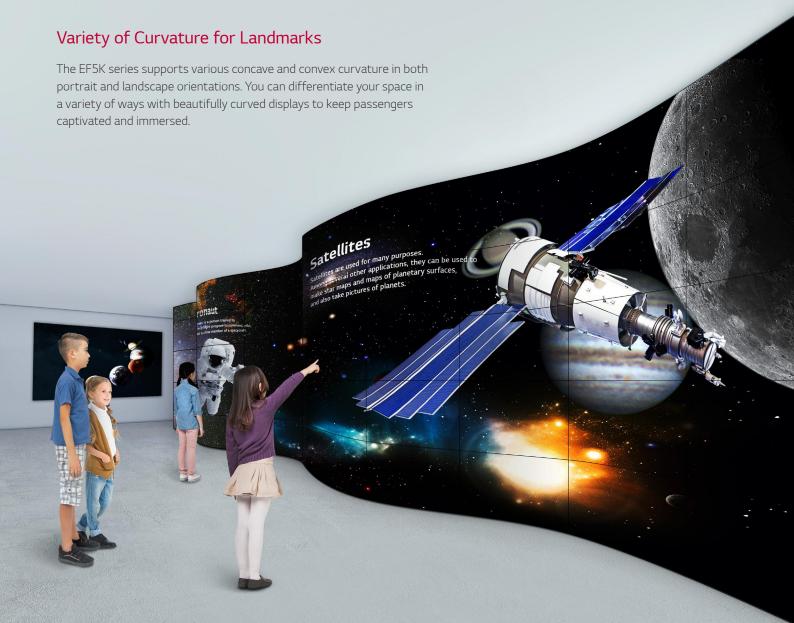

#### On-site Customization

The EF5K series enables a completely new approach for innovative and flexible designs. Its optional "Curvature Calibrator(CC)\*" supports the coordination of displays with various convex and concave curvature, depending on the requirements. This makes it possible to rapidly respond to changes on-site, making it easier to successfully build an eye-catching landmark.