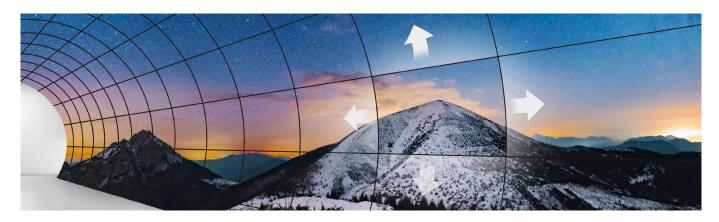

## Expandable Screen Size

The screen size can be as large as users want by tiling up displays horizontally and vertically. This provides viewers with an incredibly immersive viewing experience.

#### On-site Customization

The EF5K series enables a completely new approach for innovative and flexible designs. Its optional "Curvature Calibrator(CC)\*" supports the coordination of displays with various convex and concave curvature, depending on the requirements. This makes it possible to rapidly respond to changes on-site, making it easier to successfully build an eye-catching landmark.