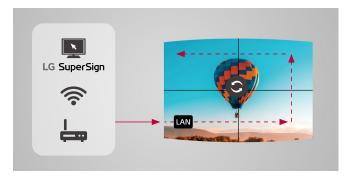

#### Videowall Playlist & Sync Playback

Through its built-in high performance SoC, each display plays its video tile for synchronized content playback.

\* All images are for illustrative purposes only.