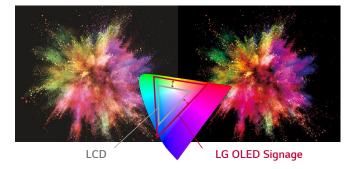

#### Rich Color

LG OLED Signage provides richness in all colors, bringing colors to life with great accuracy and vividness.