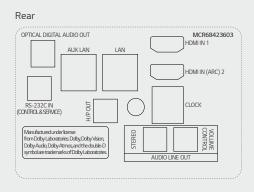

## CONNECTIVITY

# **75**" Rear

# OPTICAL DIGITAL AUDIO OUT AUX LAN AUX LAN RS-232C IN (CONIROL & SERVICE) AVAILABLE OF THE CONIROL SERVICE AUDIO LINE OUT AUX LAN HDMI IN 1 (ARC) RS-232C IN CLOCK CLOCK AVAILABLE OUT AUDIO LINE OUT AUDIO LINE OUT