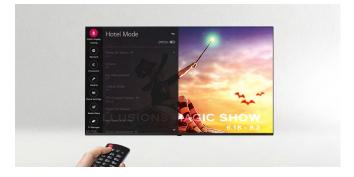

# Hotel Mode (Public Display Mode)

From channel selection to volume level, you can control the TV settings in business areas. Public Display Mode also enables you to restore default settings, as required, on the TVs.