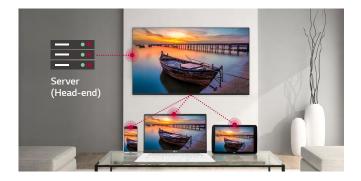

## Pro:Centric Cloud

Pro:Centric Cloud improves the usability of enterprise's CMS solution and cloudification of system, reinforcing the service of 3<sup>rd</sup> party solution. It also offers various design templates, improving data collection and analytics platform with an eye-catching dashboard.

## **Pro:Centric Direct**

The hotel content management solution Pro:Centric Direct offers easy and simple editing tools, making it easy to perform service and IP network-based remote management with a single click. The Pro:Centric Direct solution enables users to edit their interface easily by providing customized interface and efficiently manages all TVs in the room. The latest PCD version provides IoT-based inroom control as well as voice control function through LG Natural Language Processing (NLP). These IoT and voice-related functions will be your starting point to prepare for the hotel rooms of next generation through artificial intelligence.