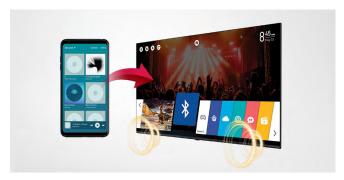

# Bluetooth Sound Sync

Bluetooth Sound Sync enables users to listen to music on a mobile device through TV speakers via Bluetooth connection.

\* Support devices for Bluetooth Sound Sync: Android (above v4.4 KitKat) / iOS based mobile device