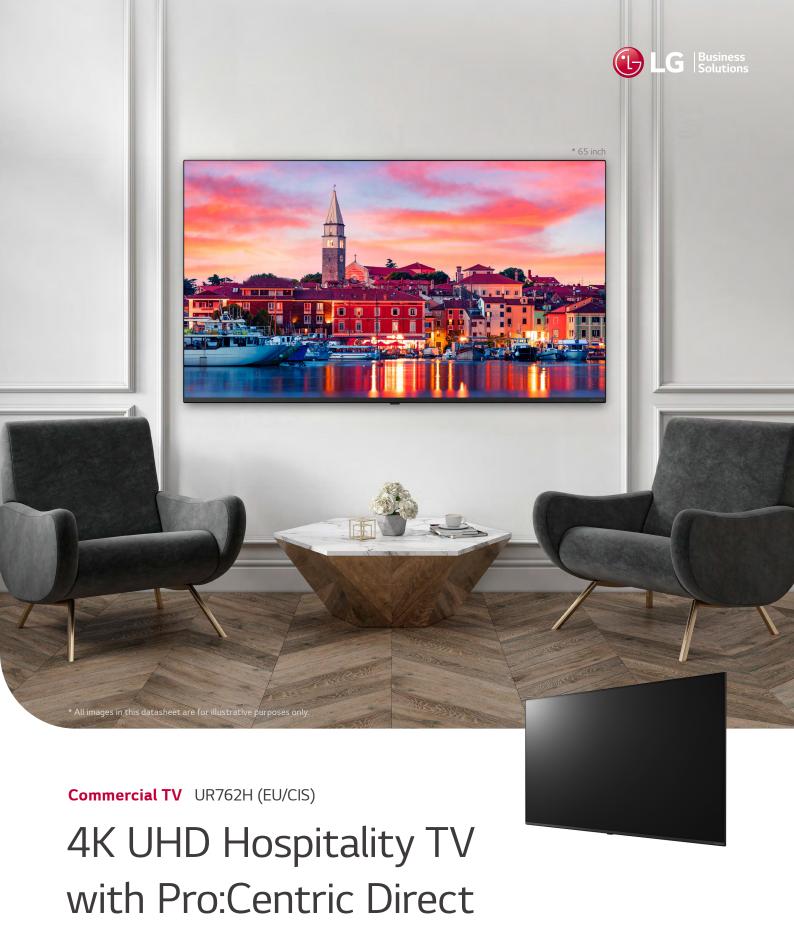

# Slim Bezel That Makes TV a Sophisticated Objet

UR762H series with a slim bezel is designed to blend into any interior and delivers an immersive viewing experience without any interruption.

Slim Design

Voice Recognition