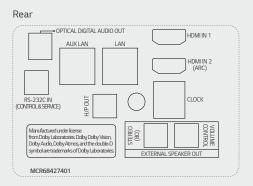

## CONNECTIVITY

# **75**" Rear

# OPTICAL DIGITAL AUDIO OUT AUX LAN AUX LAN RS-232C IN (CONIROL & SERVICE) AVAILABLE OF THE CONIROL SERVICE AUDIO LINE OUT AUX LAN HDMI IN 1 (ARC) RS-232C IN CLOCK CLOCK AVAILABLE OUT AUDIO LINE OUT AUDIO LINE OUT