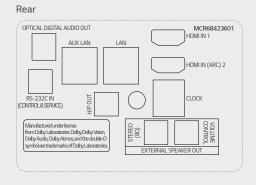

#### 65" / 55" / 50"

## 65" / 55" / 50"

\* Dimensions & Jack Panels may differ from the above image, so please contact LG sales team to verify before ordering.