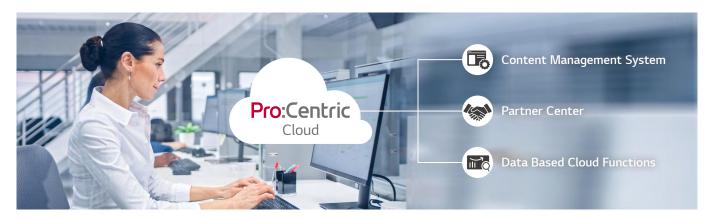

## Pro:Centric Cloud

Pro:Centric Cloud improves the usability of enterprise's CMS solution and cloudification of system, reinforcing the service of 3<sup>rd</sup> party solution. It also offers various design templates, improving data collection and analytics platform with an eye-catching dashboard.