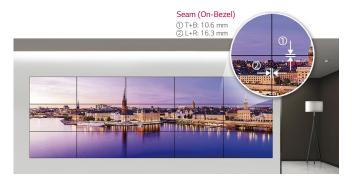

## N×N Expandable Screen Size

By tiling up displays horizontally and vertically, the screen size can be as large as users want. Expansive, large screens are more effective at moving viewers by providing an incredibly immersive viewing experience.