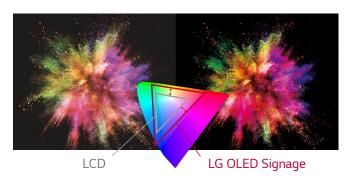

#### Rich Color

LG OLED Signage provides richness in all colors, bringing colors to life with great accuracy and vividness.