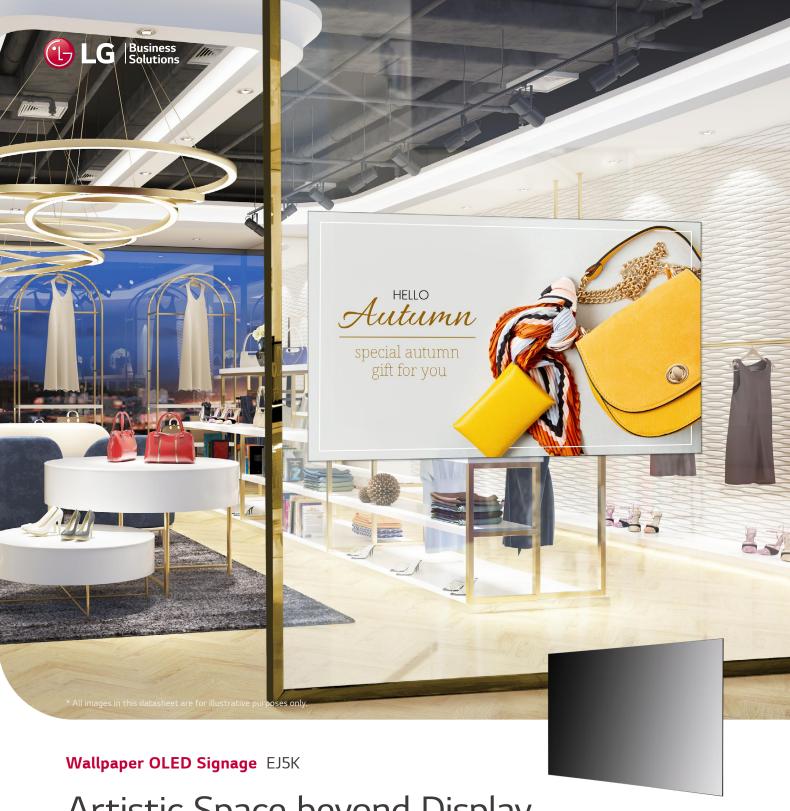

# Artistic Space beyond Display, LG Wallpaper OLED Signage

Unrivaled
Picture Quality

Realizing an Immersive View

Easy Installation

| EJ5K                 |                              |
|----------------------|------------------------------|
| Screen Size          | 55"                          |
| Panel Technology     | OLED                         |
| Native Resolution    | 1,920 × 1,080 (FHD)          |
| Brightness           | 150/400 nit (APL 100% / 25%) |
| Contrast Ratio       | 150,000 : 1                  |
| Response Time        | 1 ms (G to G), 8 ms (MPRT)   |
| Portrait / Landscape | Yes / Yes                    |

# Splendid Design

LG's OLED technology unlocks the new worlds of design flexibility with unbelievably lightweight and slim display. The advantages the OLED display brings are countless from the easier installation to a sleek look.

### Hide in Plain Sight

The subtle edge of the wallpaper OLED totally blends in with the wall, giving audiences the sensation that content is being played directly within the wall itself. Integrating with and adding to a luxurious interior design, the wallpaper OLED is an effective method for delivering advertisements and information.