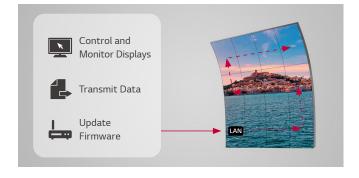

#### LAN Daisy Chain Management

A LAN daisy chain is supported, allowing you to execute commands to control and monitor the displays and even update their firmware.