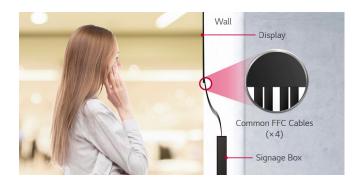

## **Enhanced Flexibility of Cables**

As a result of in-depth consideration of usage scenarios, improvements have been made to the flexibility of common cables connecting the display to the signage box. These new cables are pliable enough to be easily embedded in a wall or other structures.