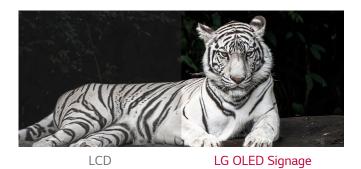

#### Absolute Black

Equipped with over 8 million self-lighting pixels operating individually, LG OLED Signage reproduces absolute blacks with no light bleed and offers infinite contrast.