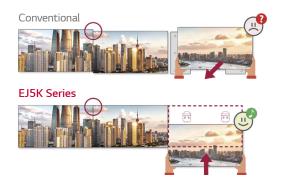

# Wall Fixers Optimized for Simple Tiling

The overall installation process of the wallpaper OLED has gotten much easier. Once the dedicated wall fixers are driven into a wall, a display can be easily hung on them. Video wall tiling has become more convenient, thanks to its front installation feature, which departs from the conventional sidesliding method.