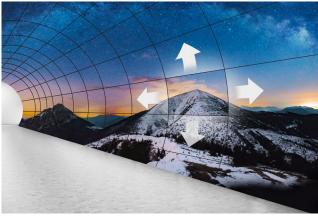

## Expandable Screen Size

The screen size can be as large as users want by tiling up displays horizontally and vertically. This provides viewers with an incredibly immersive viewing experience.