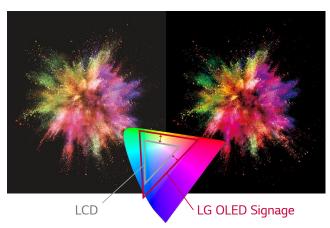

#### Rich Color

LG OLED Signage provides richness in all colors, bringing colors to life with great accuracy and vividness.