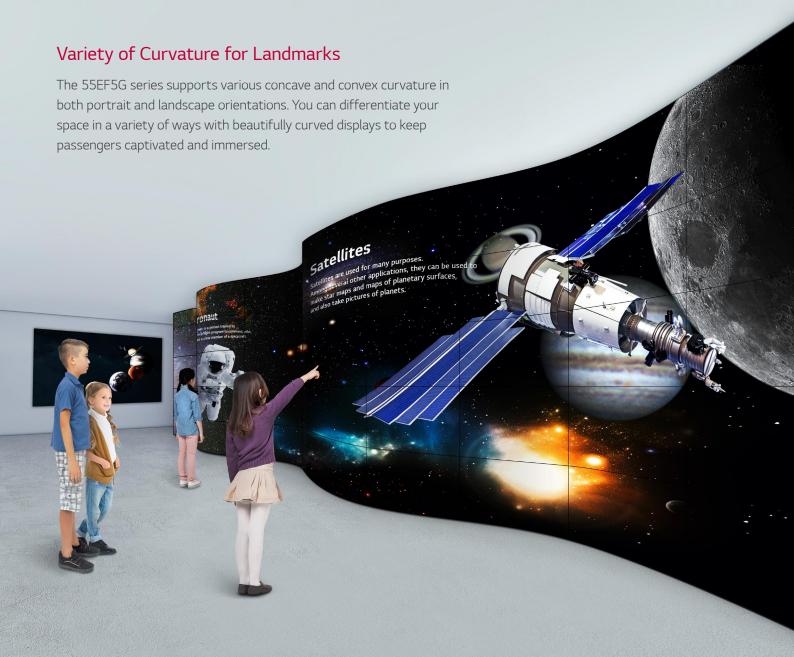

## On-site Customization

The 55EF5G series enables a completely new approach for innovative and flexible designs. Its optional "Curvature Calibrator(CC)\*" supports the coordination of displays with various convex and concave curvature, depending on the requirements. This makes it possible to rapidly respond to changes on-site, making it easier to successfully build an eyecatching landmark.