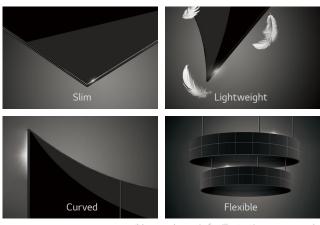

## Splendid Design

LG OLED technology doesn't require a backlight unit nor a liquid crystal layer so it offers a flexible design with unbelievably lightweight and slim features.

\* Image shown is for illustrative purpose only.