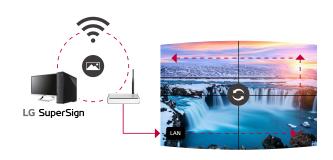

# Videowall Playlist & Sync Playback

Through its built-in high performance SoC, each display plays its video tile for synchronized content playback.