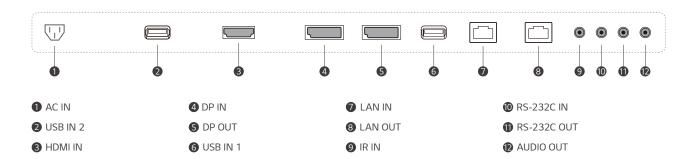

## CONNECTIVITY

\* Dimensions & Jack Panels may differ from the above image, so please contact LG sales team to verify before ordering.