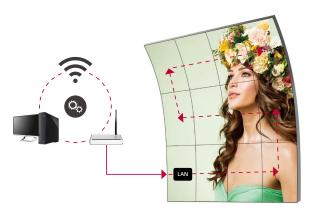

# LAN Daisy Chain Management

The LAN daisy chain allows users to control and monitor displays, transmit data and even update firmware all at once, reducing management burden.

\* Image shown is for illustrative purpose only.