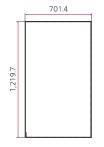

list & Sync Playback

Through its built-in high performance SoC, each display plays its video tile for synchronized content playback.

## PRODUCT INFORMATION



#### **55EF5G**

| Panel | Screen Size          | 55"                          |
|-------|----------------------|------------------------------|
|       | Panel Technology     | OLED                         |
|       | Native Resolution    | 1,920 x 1,080 (FHD)          |
|       | Brightness           | 150/400 nit (APL 100% / 25%) |
|       | Contrast Ratio       | 150,000 : 1                  |
|       | Response Time        | 1 ms (G to G), 8 ms (MPRT)   |
|       | Lifetime             | 30,000 Hrs (Typ.)            |
|       | Portrait / Landscape | Yes / Yes                    |

## **DIMENSION**

(unit: mm)

#### Portrait







#### Landscape







## CONNECTIVITY



\* Dimensions & Jack Panels may differ from the above image, so please contact LG sales team to verify before ordering.