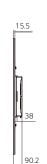

st & Sync Playback

Through its built-in high performance SoC, each display plays its video tile for synchronized content playback.

## PRODUCT INFORMATION



#### **55EF5G**

| Panel | Screen Size          | 55"                          |
|-------|----------------------|------------------------------|
|       | Panel Technology     | OLED                         |
|       | Native Resolution    | 1,920 x 1,080 (FHD)          |
|       | Brightness           | 150/400 nit (APL 100% / 25%) |
|       | Contrast Ratio       | 150,000 : 1                  |
|       | Response Time        | 1 ms (G to G), 8 ms (MPRT)   |
|       | Lifetime             | 30,000 Hrs (Typ.)            |
|       | Portrait / Landscape | Yes / Yes                    |

## **DIMENSION**

(unit: mm)

#### Portrait







#### Landscape







## CONNECTIVITY



\* Dimensions & Jack Panels may differ from the above image, so please contact LG sales team to verify before ordering.