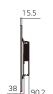

rough its built-in high performance SoC, each display plays its video tile for synchronized content playback.

## PRODUCT INFORMATION



#### **55EF5G**

| Panel | Screen Size          | 55"                          |
|-------|----------------------|------------------------------|
|       | Panel Technology     | OLED                         |
|       | Native Resolution    | 1,920 x 1,080 (FHD)          |
|       | Brightness           | 150/400 nit (APL 100% / 25%) |
|       | Contrast Ratio       | 150,000 : 1                  |
|       | Response Time        | 1 ms (G to G), 8 ms (MPRT)   |
|       | Lifetime             | 30,000 Hrs (Typ.)            |
|       | Portrait / Landscape | Yes / Yes                    |

## **DIMENSION**

(unit: mm)

#### Portrait







#### Landscape







## CONNECTIVITY



\* Dimensions & Jack Panels may differ from the above image, so please contact LG sales team to verify before ordering.