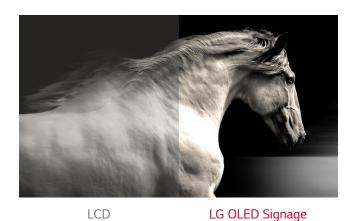

## Absolute Black

Equipped with over 8 million self-lighting pixels operating individually, LG OLED Signage reproduces absolute blacks with no light bleed and offers infinite contrast.

\* Image shown is for illustrative purpose only.