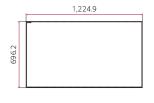

Through its built-in high performance SoC, each display plays its video tile for synchronized content playback.

## PRODUCT INFORMATION



#### **55EF5G**

| Panel | Screen Size          | 55"                          |
|-------|----------------------|------------------------------|
|       | Panel Technology     | OLED                         |
|       | Native Resolution    | 1,920 x 1,080 (FHD)          |
|       | Brightness           | 150/400 nit (APL 100% / 25%) |
|       | Contrast Ratio       | 150,000 : 1                  |
|       | Response Time        | 1 ms (G to G), 8 ms (MPRT)   |
|       | Lifetime             | 30,000 Hrs (Typ.)            |
|       | Portrait / Landscape | Yes / Yes                    |

## **DIMENSION**

(unit: mm)

#### Portrait







#### Landscape







## CONNECTIVITY



\* Dimensions & Jack Panels may differ from the above image, so please contact LG sales team to verify before ordering.