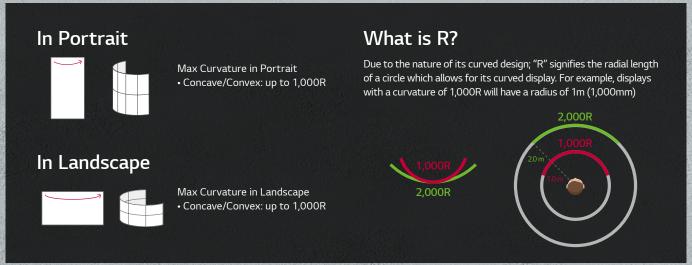

## On-site Customization

The 55EF5G series enables a completely new approach for innovative and flexible designs. Its optional "Curvature Calibrator(CC)\*" supports the coordination of displays with various convex and concave curvature, depending on the requirements. This makes it possible to rapidly respond to changes on-site, making it easier to successfully build an eyecatching landmark.