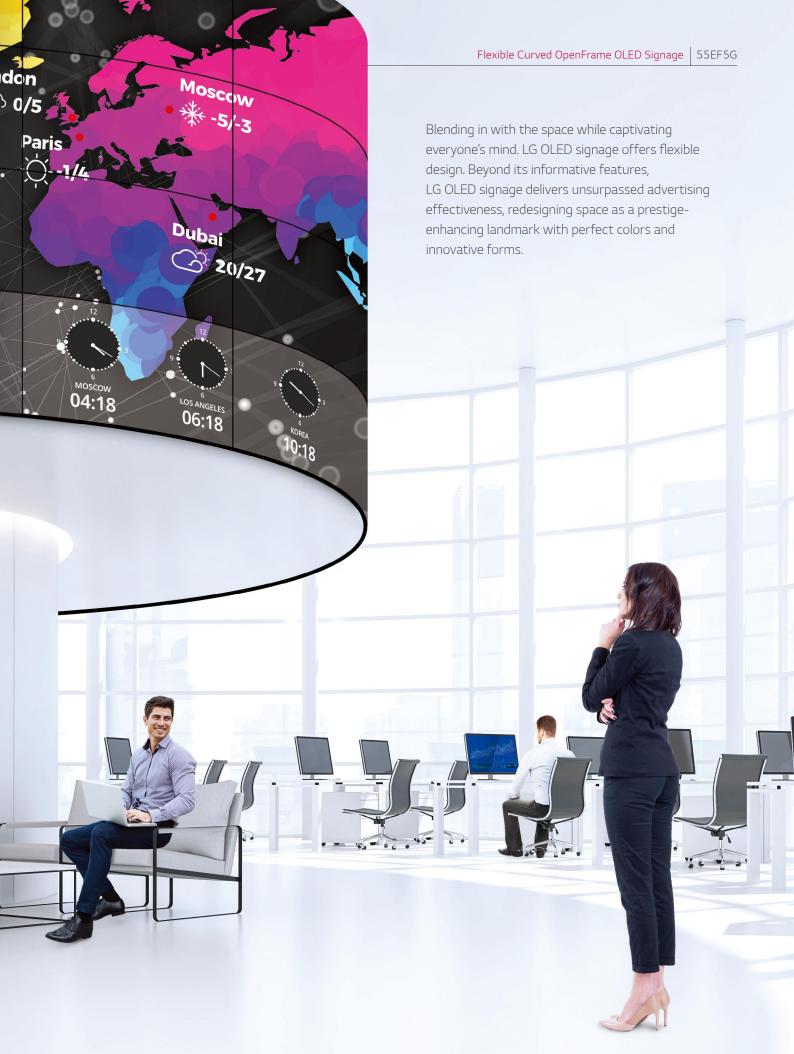

### SPACE-FITTING DESIGN

\* Image shown is for illustrative purpose only.

## Splendid Design

LG OLED technology doesn't require a backlight unit nor a liquid crystal layer so it offers a flexible design with unbelievably lightweight and slim features.

\* Image shown is for illustrative purpose only.

## Expandable Screen Size

The screen size can be as large as users want by tiling up displays horizontally and vertically. This provides viewers with an incredibly immersive viewing experience.