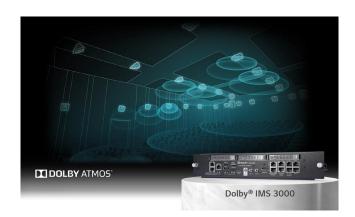

## Compatibility with Dolby

LG LED Cinema has secured compatibility with Dolby Media Server and Dolby Atmos of Dolby, the global leader in the entertainment industry, to offer the most immersive experiences in sound, as well as picture quality.