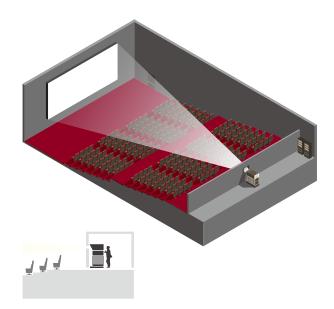

### The Optimal Space Utilization

As LG LED Cinema does not need a projection room which is necessary in standard projector-style theaters, it guarantees maximizing profits by allowing additional seats. A space behind the stuffy theater can be reinvented to more customer satisfying interiors.