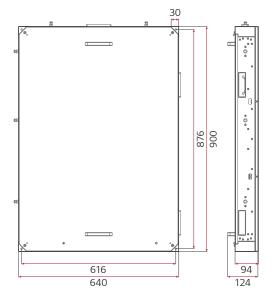

3.3 mm                                                                  |
|----------------|-------------------------------------------------------------------------|
| Screen Size    | $14 \text{ m (H)} \times 7 \text{ m (V)} / 623 \text{ Inch (Diagonal)}$ |
| Resolution     | 4,096 × 2,160 (4K / DCI-compliant)                                      |
| Brightness     | 48 nit (DCI-compliant / Minimum)                                        |
| Contrast Ratio | 4,000 to 1 (Minimum)                                                    |
| Configuration  | 176 Cabinets                                                            |
|                |                                                                         |

# **DIMENSION**

(unit: mm)

#### Main Cabinet



#### Secondary Cabinet