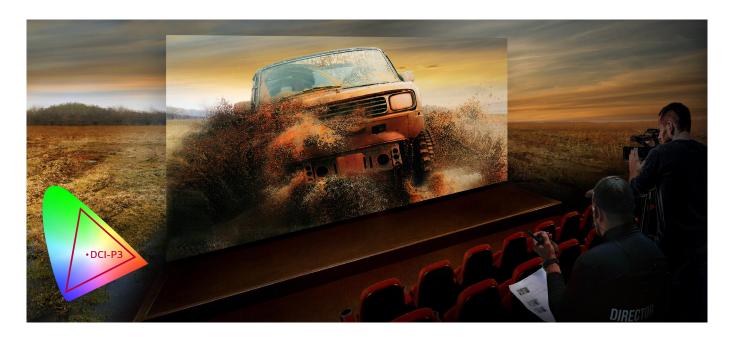

### Lifelike Colors

Most cinema screens feature a DCI-P3 Color Gamut spec, but the actual colors that the audience feels may be different. LG LED Cinema accurately reproduces the colors intended by the content creator and delivers the DCI-P3 Color more vividly.