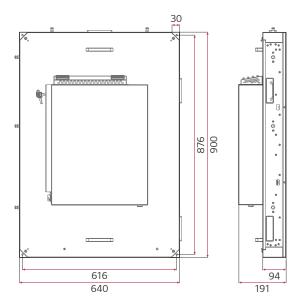

D033F

| Pitch          | 3.3 mm                                                                  |
|----------------|-------------------------------------------------------------------------|
| Screen Size    | $14 \text{ m (H)} \times 7 \text{ m (V)} / 623 \text{ Inch (Diagonal)}$ |
| Resolution     | 4,096 × 2,160 (4K / DCI-compliant)                                      |
| Brightness     | 48 nit (DCI-compliant / Minimum)                                        |
| Contrast Ratio | 4,000 to 1 (Minimum)                                                    |
| Configuration  | 176 Cabinets                                                            |
|                |                                                                         |

# **DIMENSION**

(unit: mm)

#### Main Cabinet



#### Secondary Cabinet