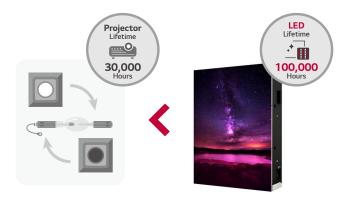

## Longer Lifetime 100,000 Hrs

The LG LED Cinema boasts 100,000 hours of long lifetime and saves time and cost for maintenance. It doesn't require replacement of parts like lamps as conventional projectors used to.