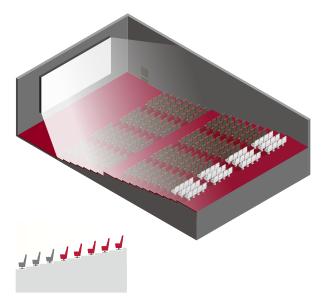

### The Optimal Space Utilization

As LG LED Cinema does not need a projection room which is necessary in standard projector-style theaters, it guarantees maximizing profits by allowing additional seats. A space behind the stuffy theater can be reinvented to more customer satisfying interiors.